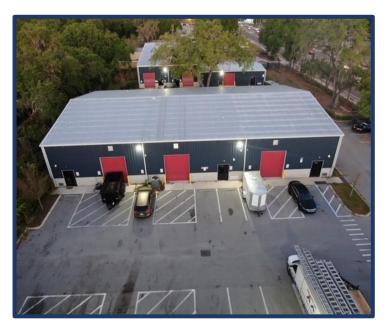

## **FOR SALE**

17,700 GSF on 1.46 Acres Land Causeway Workspace Professional Warehouse Building \$ 2,900,000.00

SOLD - 36,100 GSF Warehouse on 3.62 Acres, Tarpon Springs, Florida - \$ 1,399,000.00

SOLD - 20558 GSF Distribution Warehouse, Clearwater, Florida - \$ 1,299,000.00