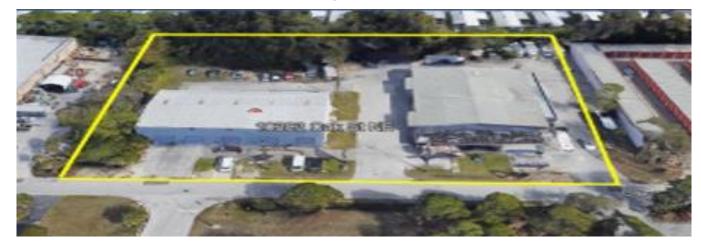

## **SOLD**

Building Area 104,250 SF Professional Office /Business Warehouse Re- Development

\$ 3,599,000.00