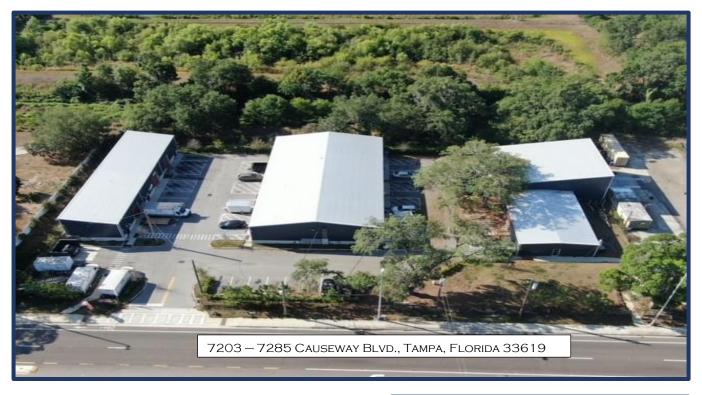

## **FOR SALE**

17,700 GSF on 1.46 Acres Land Causeway Workspace Professional Warehouse Building \$ 2,900,000.00

SOLD - 36,100 GSF Warehouse on 3.62 Acres, Tarpon Springs, Florida - \$ 1,399,000.00

SOLD - 20558 GSF Distribution Warehouse, Clearwater, Florida - \$ 1,299,000.00