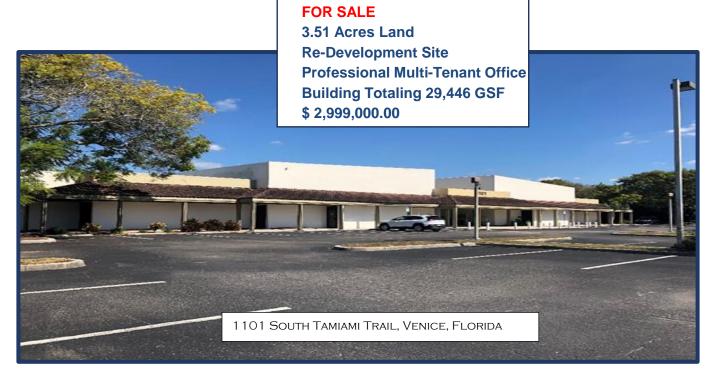

## **FOR SALE**

17,700 GSF on 1.46 Acres Land Causeway Workspace Professional Warehouse Building \$ 2,900,000.00

SOLD - 36,100 GSF Warehouse on 3.62 Acres, Tarpon Springs, Florida - \$ 1,399,000.00

SOLD - 20558 GSF Distribution Warehouse, Clearwater, Florida - \$ 1,299,000.00