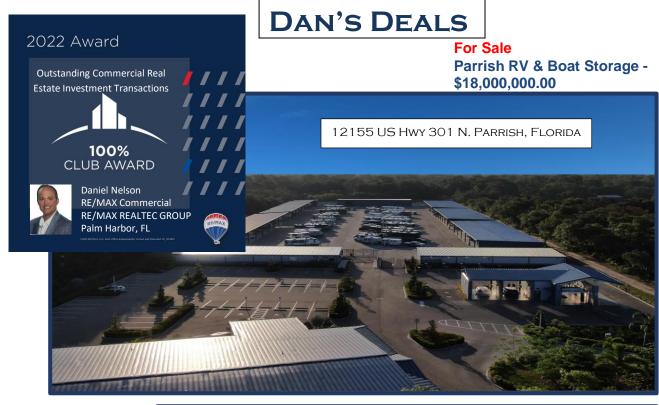

DANIEL NELSON
813-323-3353 | DIRECT
DANIEL@REMAXCOMMERCIALREALTY.NET









SOLD 32,223 RSF - 1.44 Acres -Professional Multi-Tenant Office Building \$ 3,500,000.00































## **SOLD**

Building Area 104,250 SF Professional Office /Business Warehouse Re- Development

\$ 3,599,000.00











## **FOR SALE**

17,700 GSF on 1.46 Acres Land Causeway Workspace Professional Warehouse Building \$ 2,900,000.00









SOLD - 36,100 GSF Warehouse on 3.62 Acres, Tarpon Springs, Florida - \$ 1,399,000.00



SOLD - 20558 GSF Distribution Warehouse, Clearwater, Florida - \$ 1,299,000.00



**SOLD** - 23,035 SF Warehouse, St. Petersburg, Florida -\$ 700,000.00





**SOLD** - 1.67 Acres Vacant Land, Lutz, Florida - \$1,000,000.00



**SOLD** - 12,558 GSF Regional Bank, Tampa, Florida - \$ 3,299,000.00



**SOLD** - 8,600 SF Custom Home, Tampa,