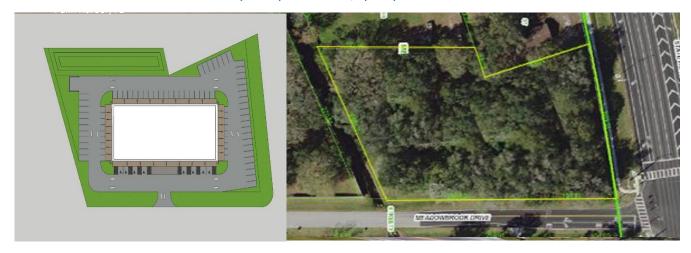

**SOLD** - 23,035 SF Warehouse, St. Petersburg, Florida -\$ 700,000.00

**SOLD** - 1.67 Acres Vacant Land, Lutz, Florida - \$1,000,000.00

**SOLD** - 12,558 GSF Regional Bank, Tampa, Florida - \$ 3,299,000.00