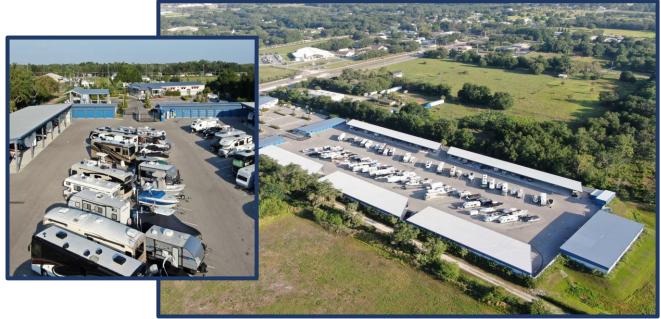

DANIEL NELSON
813-323-3353 | DIRECT
DANIEL@REMAXCOMMERCIALREALTY.NET









SOLD 32,223 RSF - 1.44 Acres -Professional Multi-Tenant Office Building \$ 3,500,000.00































## **SOLD**

Building Area 104,250 SF Professional Office /Business Warehouse Re- Development

\$ 3,599,000.00











## **FOR SALE**

17,700 GSF on 1.46 Acres Land Causeway Workspace Professional Warehouse Building \$ 2,900,000.00









SOLD - 36,100 GSF Warehouse on 3.62 Acres, Tarpon Springs, Florida - \$ 1,399,000.00



SOLD - 20558 GSF Distribution Warehouse, Clearwater, Florida - \$ 1,299,000.00



**SOLD** - 23,035 SF Warehouse, St. Petersburg, Florida -\$ 700,000.00





**SOLD** - 1.67 Acres Vacant Land, Lutz, Florida - \$1,000,000.00



**SOLD** - 12,558 GSF Regional Bank, Tampa, Florida - \$ 3,299,000.00



**SOLD** - 8,600 SF Custom Home, Tampa, Fl